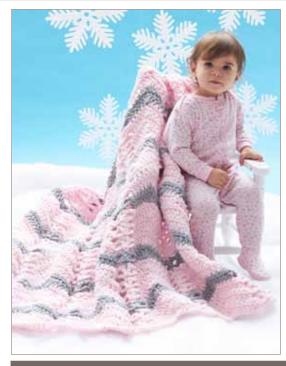

#### BERNAT **Quick and Coziest Blanket**

🔯 CROCHET | SKILL LEVEL: EASY

MEASUREMENT Approx 40" [101.5 cm] square.

GAUGE 7 sc and 8 rows = 4" [10 cm].

### MATERIALS

| Bernat <sup>®</sup> Softee <sup>®</sup> Chunky <sup>™</sup> (3.5 oz/100 g; 1 | 108 yds/99 m) |
|------------------------------------------------------------------------------|---------------|
| Main Color (MC) Baby Pink (28418)                                            | 6 balls       |
| Contrast A Grey Heather (28046)                                              | 2 balls       |
| Size U.S. L/11 (8 mm) crochet hook or size needed to obtain gauge.           |               |